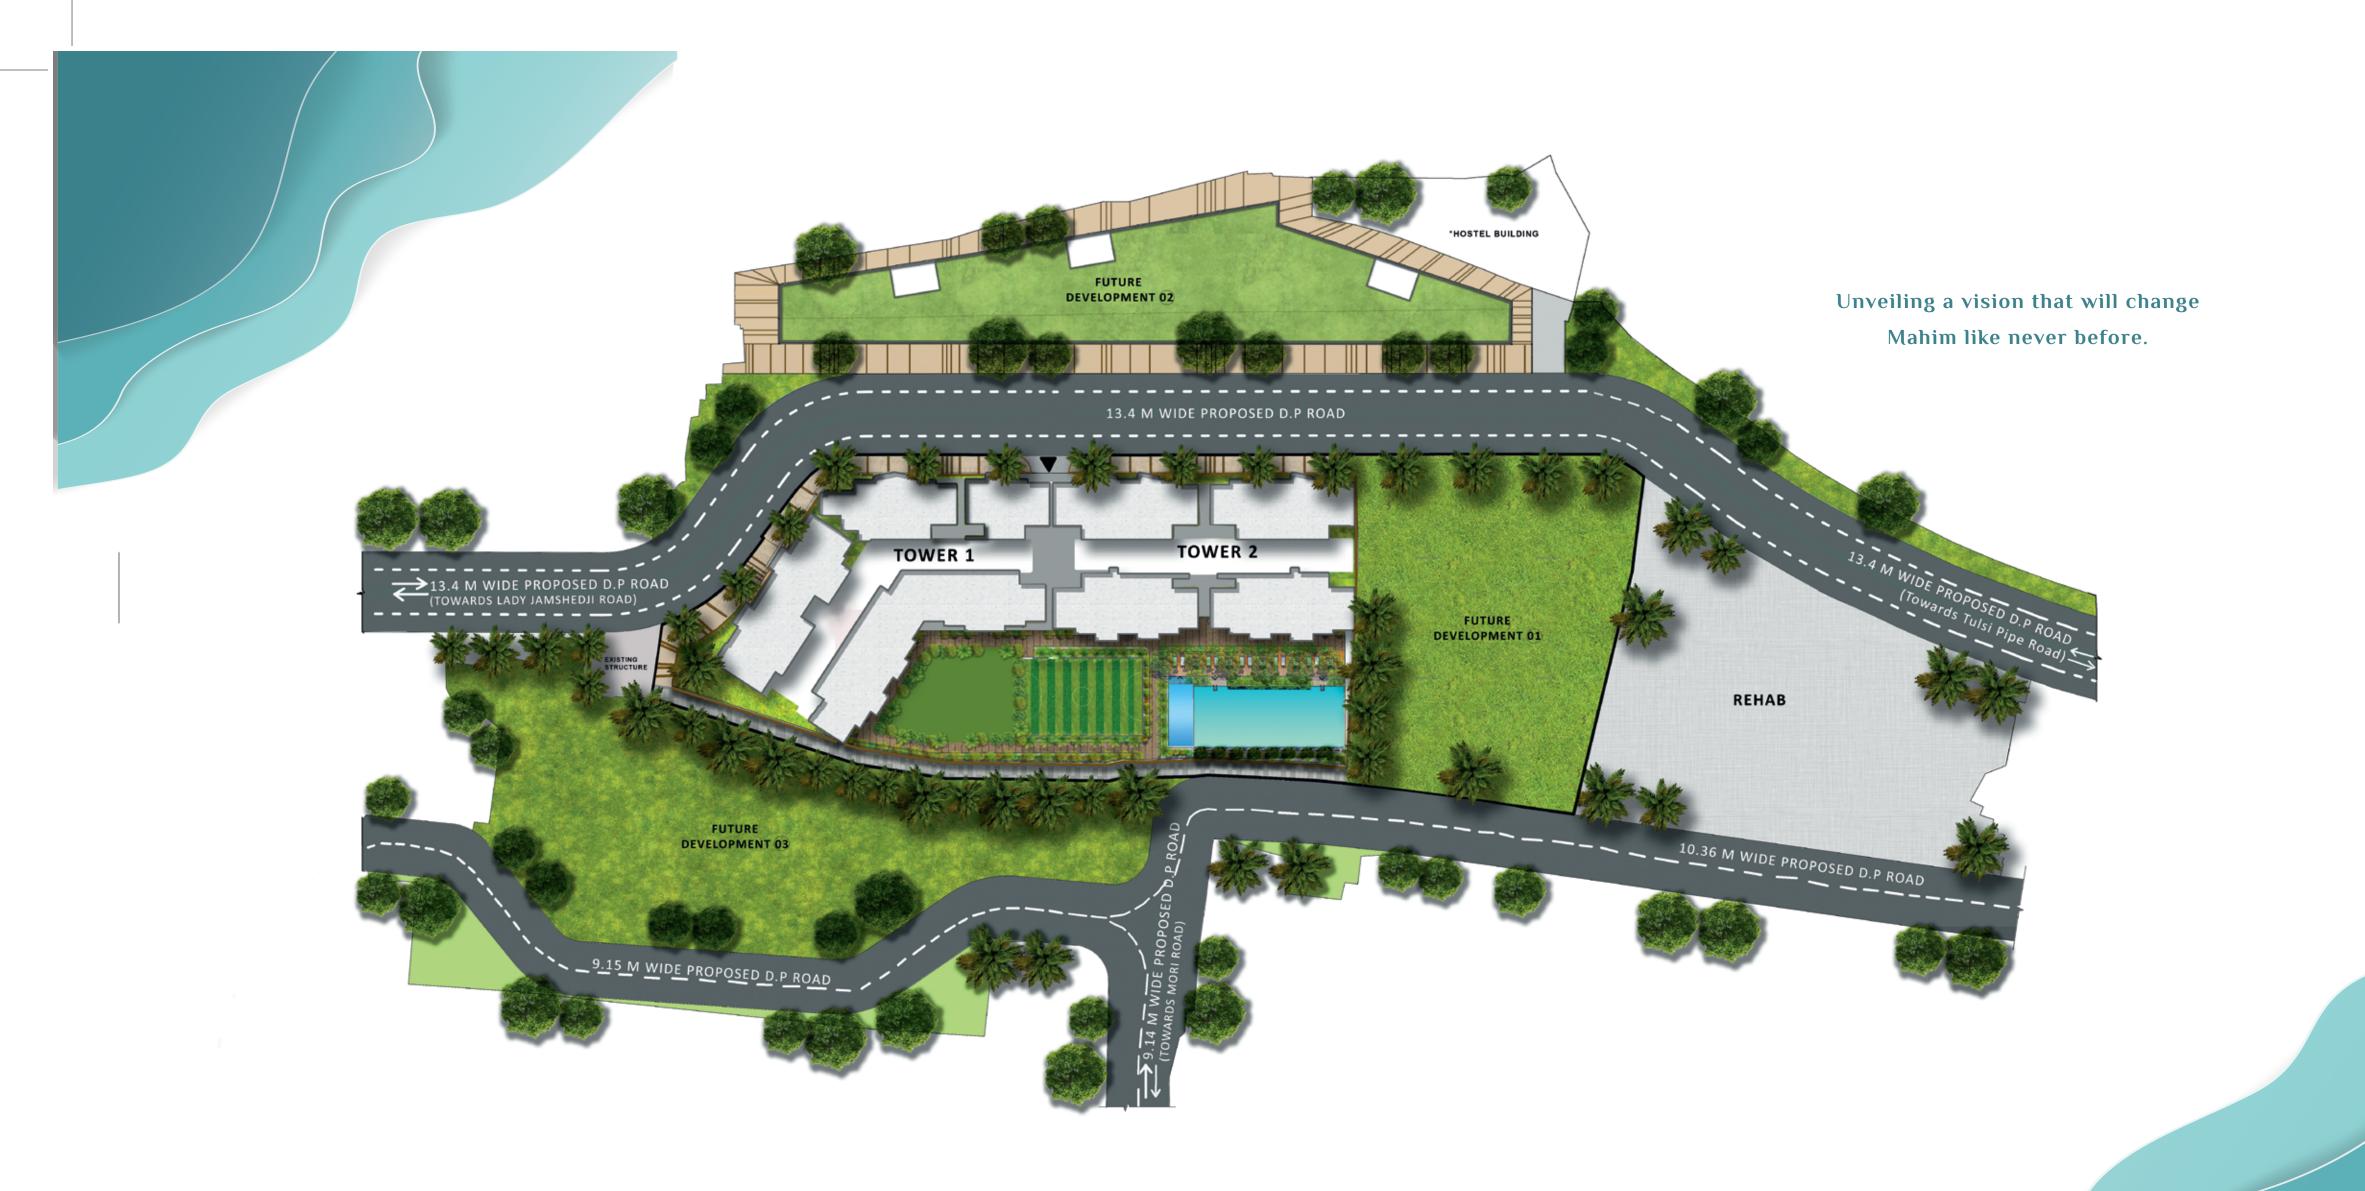

A haven where chaos fades away, with everything you desire, within reach.

Mahim's first
Gated Community

10 mins to BKC and Lower Parel

Mahim's first high-street avenue

24-0097 Mahim brochure 24x12

Watch the city unfold beneath you
like a canvas with the sun casting
its golden glow in the morning
and the city lights twinkling in the night.

Here, every moment from your window
is a masterpiece painted by
the changing hues of Mahim.

At the podium level:

Lawn Area

Jogging Track

**Futsal Arena** 

Indulge your senses in your private retreat.

Creche

Mini theatre

**Business Centre** 

**Coworking Pods** 

Library

Dance Room

Your new reason for working out every day a breath-taking skyline view!

State-of-the-Art Sky Gym

Yoga Room

**Badminton Court** 

**Squash Court** 

Kids Activity Area

24-0097 Mahim brochure 24x12

Make memories over culinary delights, on cloud nine.

Banquet Hall

Café

From thoughtfully designed spaces