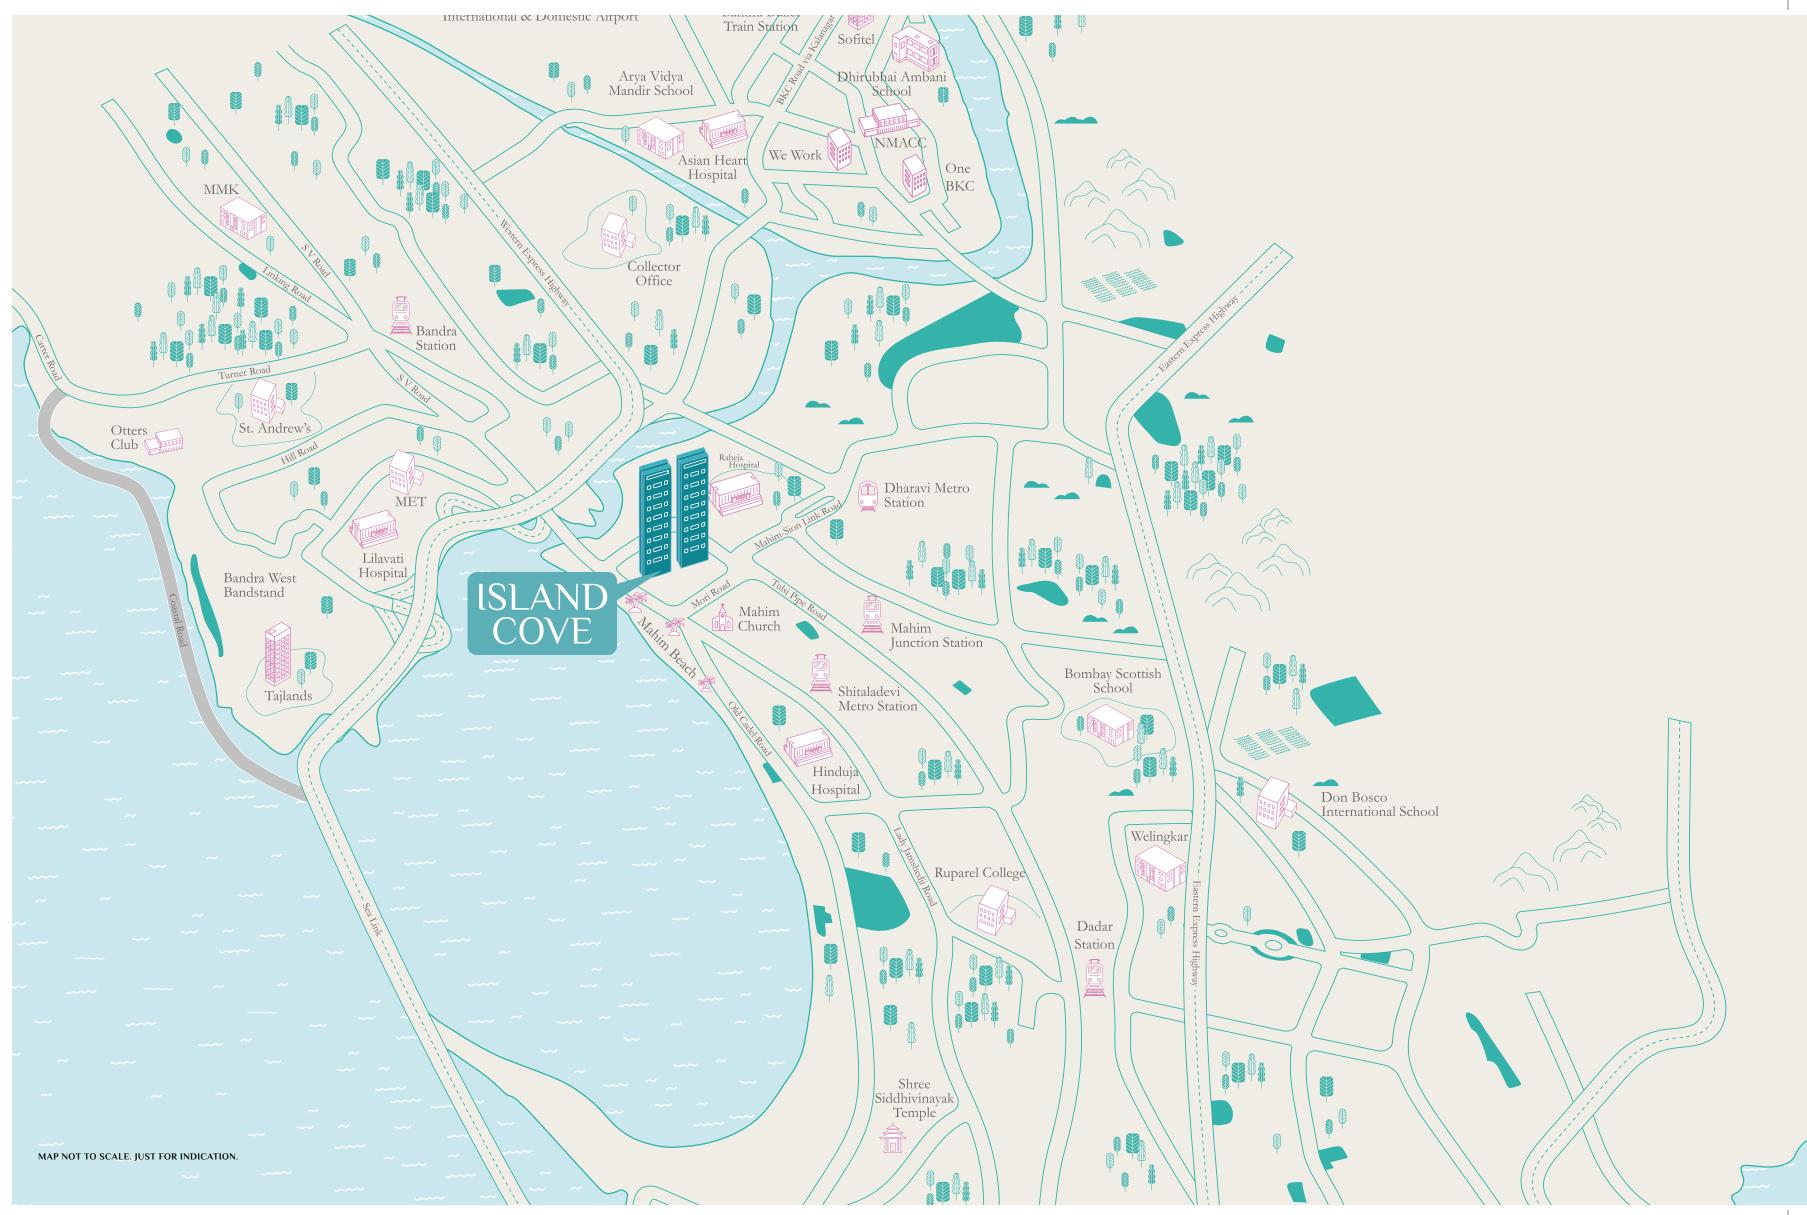

Come, explore, commute, and thrive at Mahim – your bridge to Mumbai's endless possibilities.

#### Main Roadways

- Lady Jamshedji Road 1 min
- Tulsi Piple Line Road 1 min
- Western Express Highway 5 mins
- Eastern Express Highway 10 Mins
  - Bandra Sea Link 5 mins

# **Railway Stations**

- Mahim Junction Station 1 min
  - Bandra Station 8 mins
  - Dadar Station 10 mins
- Upcoming Bullet Train Station 12 Mins

#### Hospitals

- Fortis SL Raheja Hospital 1 min
  - Hinduja Hospital 5 mins
  - Lilavati Hospital 8 Mins
- Asian Heart Hospital 10 mins

### Schools and Colleges

- Bombay Scottish School- 5 Mins
- Dhirubhai Ambani Hosiptal 15 mins
  - Arya Vidya Mandir- 10 mins
  - Stellar International 15 Mins

## Hotels

Trident | Sofitel | St Regis |
 Taj Lands - 15 mins

24-0097 Mahim brochure 24x12

Larsen & Toubro is a USD 23 Billion conglomerate. You've seen this name on megastructures, gigantic construction sites and in the headlines - reporting benchmark setting projects in India and abroad. From our earliest days of manufacturing to our most recent projects, L&T has been a critical part of India's growth. Today, many of India's iconic buildings, airports to IT parks, malls to monuments, carry our signature of excellence.